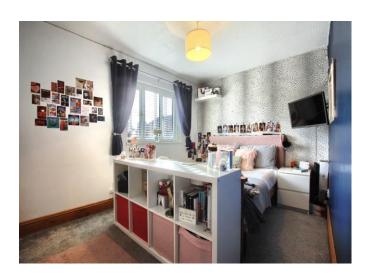

Internally, the superb bathroom, refitted kitchen and en-suite are all worthy of special mention, Ingleby Homes highly recommends internal inspection for the house to be fully appreciated. Warmed by gas central heating which is operated from a 'Hive' system, the internal accommodation very briefly comprises of an entrance hall, lounge, dining room, fitted kitchen and conservatory to the ground floor. The first floor delivers three bedrooms, 'Master;' with fitted robes and en-suite, impressive, separate family bathroom.