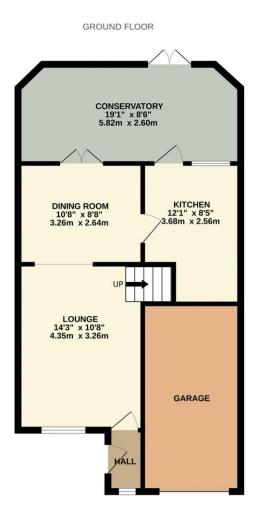

Internally, the superb bathroom, refitted kitchen and en-suite are all worthy of special mention, Ingleby Homes highly recommends internal inspection for the house to be fully appreciated. Warmed by gas central heating which is operated from a 'Hive' system, the internal accommodation very briefly comprises of an entrance hall, lounge, dining room, fitted kitchen and conservatory to the ground floor. The first floor delivers three bedrooms, 'Master;' with fitted robes and en-suite, impressive, separate family bathroom.