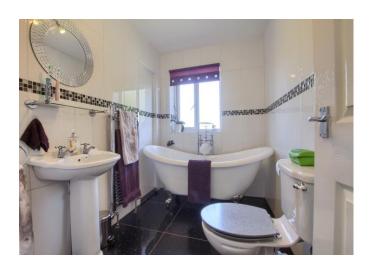

Internally, the superb bathroom, refitted kitchen and en-suite are all worthy of special mention, Ingleby Homes highly recommends internal inspection for the house to be fully appreciated. Warmed by gas central heating which is operated from a 'Hive' system, the internal accommodation very briefly comprises of an entrance hall, lounge, dining room, fitted kitchen and conservatory to the ground floor. The first floor delivers three bedrooms, 'Master;' with fitted robes and en-suite, impressive, separate family bathroom.