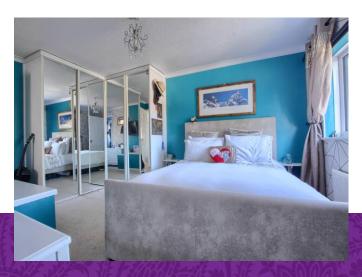

Internally, the superb bathroom, refitted kitchen and en-suite are all worthy of special mention, Ingleby Homes highly recommends internal inspection for the house to be fully appreciated. Warmed by gas central heating which is operated from a 'Hive' system, the internal accommodation very briefly comprises of an entrance hall, lounge, dining room, fitted kitchen and conservatory to the ground floor. The first floor delivers three bedrooms, 'Master;' with fitted robes and en-suite, impressive, separate family bathroom.