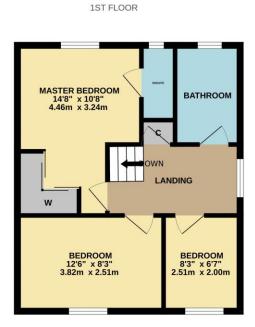

Internally, the superb bathroom, refitted kitchen and en-suite are all worthy of special mention, Ingleby Homes highly recommends internal inspection for the house to be fully appreciated. Warmed by gas central heating which is operated from a 'Hive' system, the internal accommodation very briefly comprises of an entrance hall, lounge, dining room, fitted kitchen and conservatory to the ground floor. The first floor delivers three bedrooms, 'Master;' with fitted robes and en-suite, impressive, separate family bathroom.