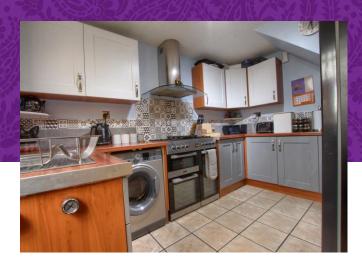

Internally, the superb bathroom, refitted kitchen and en-suite are all worthy of special mention, Ingleby Homes highly recommends internal inspection for the house to be fully appreciated. Warmed by gas central heating which is operated from a 'Hive' system, the internal accommodation very briefly comprises of an entrance hall, lounge, dining room, fitted kitchen and conservatory to the ground floor. The first floor delivers three bedrooms, 'Master;' with fitted robes and en-suite, impressive, separate family bathroom.