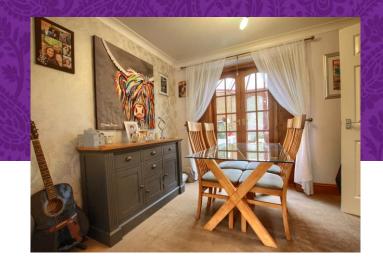

Internally, the superb bathroom, refitted kitchen and en-suite are all worthy of special mention, Ingleby Homes highly recommends internal inspection for the house to be fully appreciated. Warmed by gas central heating which is operated from a 'Hive' system, the internal accommodation very briefly comprises of an entrance hall, lounge, dining room, fitted kitchen and conservatory to the ground floor. The first floor delivers three bedrooms, 'Master;' with fitted robes and en-suite, impressive, separate family bathroom.