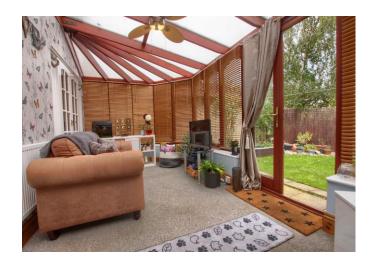

£190,000

This fantastic three bedroom detached property enjoys a great plot within this attractive cul-desac, with established front garden, drive, garage and generous rear garden - which can be enjoyed from the rear conservatory.

Internally, the superb bathroom, refitted kitchen and en-suite are all worthy of special mention, Ingleby Homes highly recommends internal inspection for the house to be fully appreciated. Warmed by gas central heating which is operated from a 'Hive' system, the internal accommodation very briefly comprises of an entrance hall, lounge, dining room, fitted kitchen and conservatory to the ground floor. The first floor delivers three bedrooms, 'Master;' with fitted robes and en-suite, impressive, separate family bathroom.