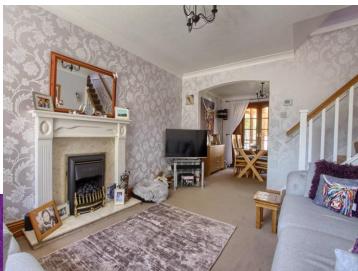

Internally, the superb bathroom, refitted kitchen and en-suite are all worthy of special mention, Ingleby Homes highly recommends internal inspection for the house to be fully appreciated. Warmed by gas central heating which is operated from a 'Hive' system, the internal accommodation very briefly comprises of an entrance hall, lounge, dining room, fitted kitchen and conservatory to the ground floor. The first floor delivers three bedrooms, 'Master;' with fitted robes and en-suite, impressive, separate family bathroom.